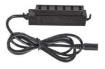

#### **ACCESSORIES**

**TBD.P-6AP** 6-Port Adaptor (Sold Separately)

**TBD.P-LNK24** 24" Extension Wire (Sold Separately)