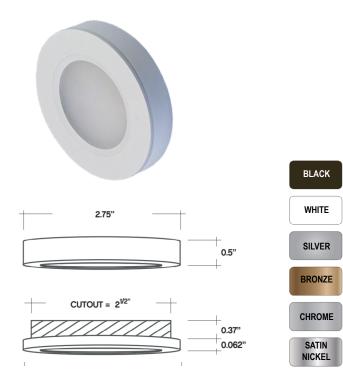

#### 3W LED PUCK LIGHT

TBD.P is a dimmable, eco-friendly puck light that is suitable for recessed or surface mounted applications. With a 1/2" profile, it is a great replacement for hot halogen lighting. A great source of light for cabinet, shelf, counter, and display lighting.

#### **FEATURES**

- 12V DC or 24V DC Input Power
- 3W High Output LED
- 240 Lumens/Ft
- 85+ CRI
- Beam Angle 120°
- Requires Remote TLS Power Supply: Dimmable and Non-Dimmable options available
- · Certifications: ETL Listed
- Long Life: 50,000 Hours
- · Diffused Frosted Lens
- 24" Lead Wire w/Connector
- 2-1/2" Round Cutout Hole
- · 20W Halogen Replacement
- 85% Energy Savings compared to Halogen

## **ORDERING GUIDE**

TBD.P

**TEMP** 

**27K** - 2700K **30K** - 3000K

**40K** - 4000K

**FINISH** 

WH - White

BL - Black

SI - Silver

**BZ** - Bronze

CH - Chrome

SN - Satin Nickel

## VOLTAGE

**12** - 12V DC

**24** - 24V DC