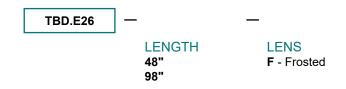

DATE: PREPARED BY: TYPE:



# PROFILE CHANNEL SERIES TBD.E26

### IN-GROUND FLANGELESS PROFILE CHANNEL



A durable in-ground aluminum channel designed for pavement, sidewalk, and driveway applications. Included polycarbonate frosted diffuser is certified for all weather conditions, UV resistant, and can withstand a maximum load of 5000 lbs.

## FEATURES

- In-Ground
- 160° Beam Spread
- Maximum Load: 5000 lbs.
- · Finish: Anodized Silver
- Lens: Frosted
- · Requires silicone to achieve IP67 waterproof rating
- Custom cut lengths available



### ACCESSORIES



TBD.E26-EC End Caps (2 Included)

# 1.02"

## **ORDERING GUIDE**