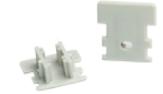

DATE: PREPARED BY: TYPE:



# PROFILE CHANNEL SERIES TBD.E26

### IN-GROUND FLANGELESS PROFILE CHANNEL



A durable in-ground aluminum channel designed for pavement, sidewalk, and driveway applications. Included polycarbonate frosted diffuser is certified for all weather conditions, UV resistant, and can withstand a maximum load of 5000 lbs.

## FEATURES

- In-Ground
- 160° Beam Spread
- Maximum Load: 5000 lbs.
- · Finish: Anodized Silver
- Lens: Frosted
- · Requires silicone to achieve IP67 waterproof rating
- Custom cut lengths available



### ACCESSORIES



TBD.E26-EC End Caps (2 Included)

# 1.02"

## **ORDERING GUIDE**