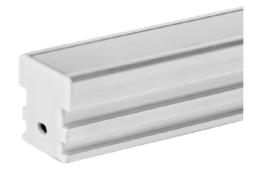

### IN-GROUND FLANGELESS PROFILE CHANNEL

A durable in-ground aluminum channel designed for pavement, sidewalk, and driveway applications. Included polycarbonate frosted diffuser is certified for all weather conditions, UV resistant, and can withstand a maximum load of 5000 lbs.

## FEATURES

- In-Ground
- 160° Beam Spread
- Maximum Load: 5000 lbs.
- · Finish: Anodized Silver
- Lens: Frosted
- · Requires silicone to achieve IP67 waterproof rating
- Custom cut lengths available